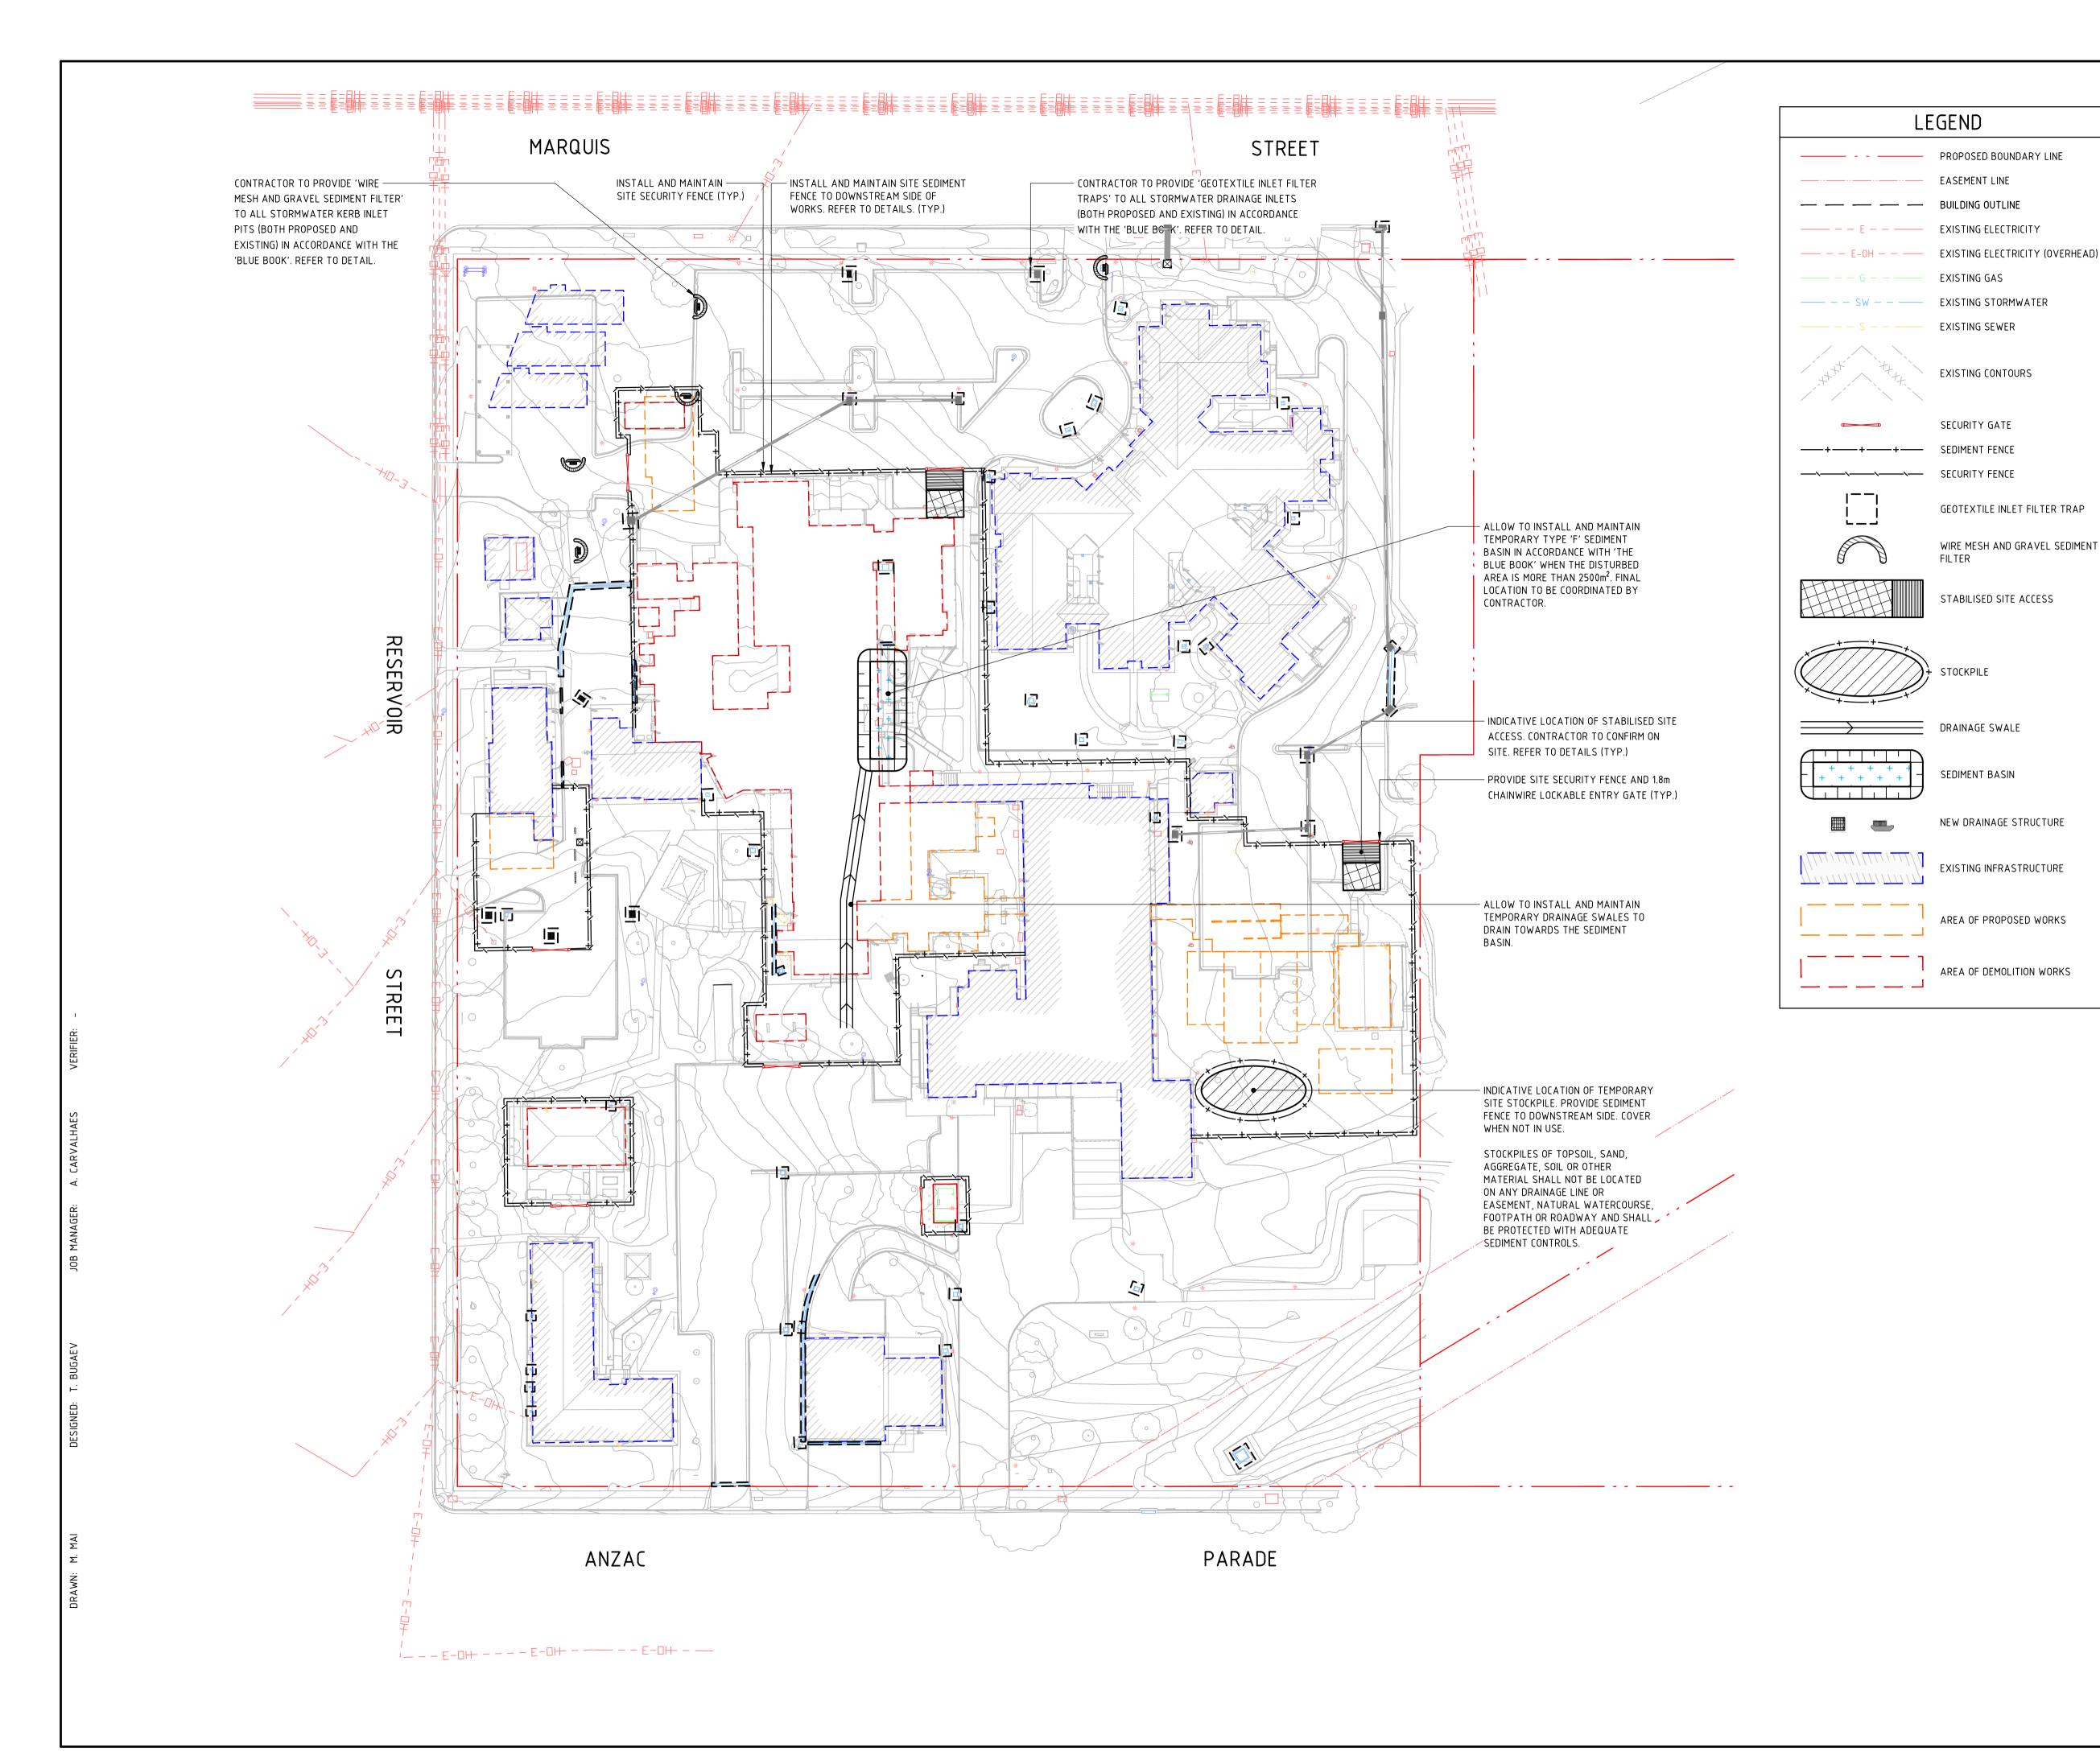

ALL SETOUT TO ARCHITECT'S DRAWINGS. DIMENSIONS TO BE VERIFIED WITH ARCHITECT AND BUILDER BEFORE COMMENCING SHOP DRAWINGS OR SITE WORK. NORTHROP ACCEPTS NO RESPONSIBILITY FOR THE USABILITY, COMPLETENESS OR SCALE OF DRAWINGS TRANSFERRED ELECTRONICALLY. THE COPYRIGHT OF THIS DRAWING REMAINS WITH NORTHROP CONSULTING

NGINEERS PTY LTD

EASEMENT LINE

EXISTING SEWER

**EXISTING CONTOURS** 

SECURITY GATE

GEOTEXTILE INLET FILTER TRAP

WIRE MESH AND GRAVEL SEDIMENT

STABILISED SITE ACCESS

STOCKPILE

DRAINAGE SWALE

SEDIMENT BASIN

NEW DRAINAGE STRUCTURE

EXISTING INFRASTRUCTURE

AREA OF PROPOSED WORKS

AREA OF DEMOLITION WORKS

## GENERAL NOTES:

- REFER SPECIFICATIONS NOTES FOR SEDIMENT AND SOIL
- EROSION CONTROL GENERAL REQUIREMENTS. ALL WORKS TO BE CARRIED OUT IN ACCORDANCE WITH COUNCIL / RELEVANT AUTHORITY SPECIFICATIONS AND DETAILS.
- ALL SEDIMENT AND SOIL EROSION CONTROL MEASURES TO BE INSTALLED IN ACCORDANCE WITH THE 'BLUE BOOK'. CONTRACTOR TO ENSURE THESE MEASURES ARE IN PLACE AND
- MAINTAINED AT ALL TIMES DURING CONSTRUCTION WORKS. CONTRACTOR TO PROVIDE 'WIRE MESH AND GRAVEL SEDIMENT FILTER' TO ALL PAVED / ROAD AREAS (BOTH PROPOSED AND
- EXISTING) IN ACCORDANCE WITH THE 'BLUE BOOK'. CONTRACTOR TO PROVIDE 'GEOTEXTILE INLET FILTER TRAPS' TO ALL STORMWATER DRAINAGE INLETS (BOTH PROPOSED AND EXISTING) IN ACCORDANCE WITH THE 'BLUE BOOK'
- ALL PITS OPEN TO ATMOSPHERE TO BE PROTECTED IN ACCORDANCE WITH THE 'BLUE BOOK'

| REV | DESCRIPTION                   | ISS'D | VER'D | APP'D | DATE     |
|-----|-------------------------------|-------|-------|-------|----------|
| Α   | PRE-ECI UPDATED STAGING PLANS | AS    |       | AC    | 17.03.23 |
| В   | PRE-ECI UPDATED STAGING PLANS | MM    |       | AC    | 14.04.23 |
|     |                               |       |       |       |          |
|     |                               |       |       |       |          |
|     |                               |       |       |       |          |
|     |                               |       |       |       |          |

ARCHITECT

CLIENT

PROJECT

**GUNNEDAH HOSPITAL** REDEVELOPMENT

MARQUIS STREET, **GUNNEDAH, NSW 2380** 

Sydney
Level 11, 345 George Street, Sydney, N.S.W. 2000 Ph (02) 9241 4188 Email: sydney@northrop.com.au ABN 81 094 433 100

DRAWING TITLE

**CONCEPT SEDIMENT AND SOIL EROSION CONTROL PLAN -EARLY WORKS** 

NOT FOR CONSTRUCTION

JOB NUMBER

DRAWING NUMBER

220254

**GHR-CI-MW-1001** DRAWING SHEET SIZE = A1